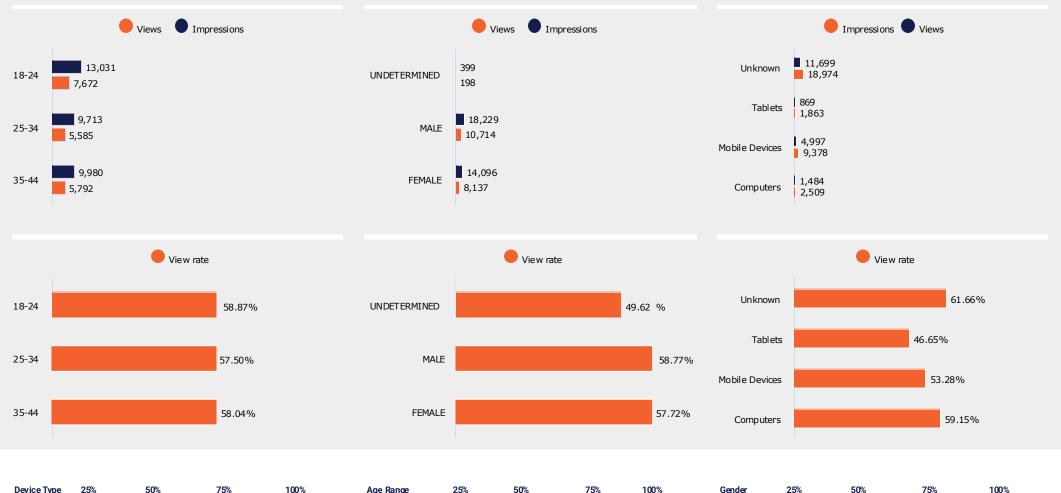

| 63.17%    | 57.83%                                        |
| Wallace 2023 Pre Roll<br>STEM 15            | 7,331       | 4,405  | 60.09%    | 4      | 98.21%    | 76.03%    | 65.55%    | 60.23%                                        |
| Wallace 2023 Pre Roll applied tech 15       | 4,519       | 2,516  | 55.68%    | 5      | 98.73%    | 75.05%    | 62.34%    | 56.32%                                        |
| Wallace 2022 Pre-Roll<br>(Adult/CTE) :15 v1 | 2,204       | 1,210  | 54.90%    | 1      | 98.00%    | 75.43%    | 61.42%    | 55.10%                                        |
| Total                                       | 28,486      | 16,367 | 57.46%    | 21     | 97.55%    | 75.00%    | 63.51%    | 58.00%                                        |



### YouTube Performance





| Device Type    | 25%    | 50%    | 75%    | 100%   |
|----------------|--------|--------|--------|--------|
| Computers      | 94.70% | 76.14% | 66.94% | 62.16% |
| Mobile Devices | 96.49% | 71.79% | 60.10% | 53.55% |
| Tablets        | 97.21% | 71.44% | 55.49% | 46.96% |
| Linknown       | 06 61% | 76 71% | 66 55% | 62 15% |

| Age Range | 25%    | 50%    | 75%    | 100%   |
|-----------|--------|--------|--------|--------|
| 18-24     | 96.51% | 75.02% | 64.57% | 59.50% |
| 25-34     | 96.34% | 74.92% | 63.72% | 58.20% |
| 35-44     | 96.51% | 74.87% | 63.81% | 58.47% |

| Gender    | 25%    | 50%    | 75%    | 100%   |
|-----------|--------|--------|--------|--------|
| FEMALE    | 97.08% | 75.13% | 63.65% | 58.08% |
| MALE      | 96.00% | 74.90% | 64.51% | 59.50% |
| UNDETERMI | 95