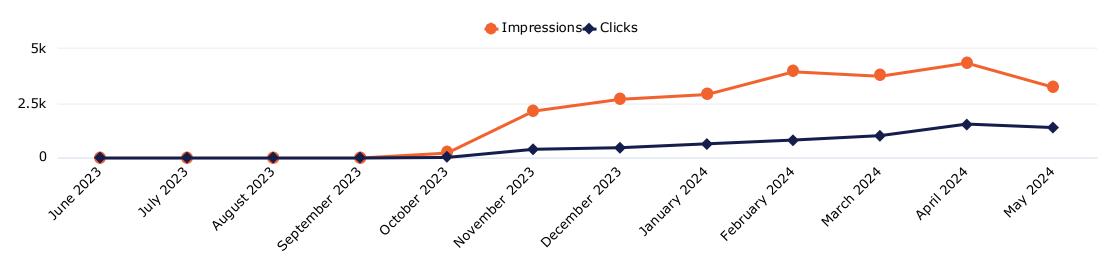

#### PPC Performance

|                             |                |                   |                                                                                                         |                                                                                                    | Click Through                                                    | Average                                                               |                                                          | Website                                                                                       | Total                      |                                                                               | Average Cost                                                   |
|-----------------------------|----------------|-------------------|---------------------------------------------------------------------------------------------------------|----------------------------------------------------------------------------------------------------|------------------------------------------------------------------|-----------------------------------------------------------------------|----------------------------------------------------------|-----------------------------------------------------------------------------------------------|----------------------------|-------------------------------------------------------------------------------|----------------------------------------------------------------|
|                             | Budget         | Date              | Impressions                                                                                             | Clicks                                                                                             | Rate                                                             | CPC                                                                   | Calls                                                    | Engagement                                                                                    | Leads                      | Web Events                                                                    | Per Contact                                                    |
| Wallace State PPC 2023-2024 | Monthly Budget | Date Campaign Ran | Number of times text<br>ad is shown when a<br>search is being done<br>on a search engine like<br>Google | Number of times<br>a person has<br>clicked on the<br>text ad,<br>generating a visit<br>to the site | Average click<br>through rate on<br>text ads for all<br>keywords | Average cost<br>per click<br>across all<br>keywords and<br>publishers | Number of calls<br>generated from<br>the PPC<br>campaign | Forms From<br>Landing Page<br>We Are Tracking<br>Completed, or<br>clicks to<br>apply/register | Calls +<br>Form<br>Submits | Total visits to<br>specific pages<br>we are<br>tracking<br>(summary<br>below) | Average cost pe<br>contact (calls,<br>end form<br>submissions) |
|                             | \$2,500.00     | Jul-23            | 20,305                                                                                                  | 8,879                                                                                              | 43.73                                                            | \$0.28                                                                | 189                                                      | 209                                                                                           | 398                        | 1,458                                                                         | \$6.28                                                         |
|                             | \$2,500.00     | Aug-23            | 25,972                                                                                                  | 11,409                                                                                             | 43.93                                                            | \$0.22                                                                | 296                                                      | 257                                                                                           | 553                        | 1,810                                                                         | \$4.52                                                         |
|                             | \$2,500.00     | Sep-23            | 36,713                                                                                                  | 16,307                                                                                             | 44.42                                                            | \$0.15                                                                | 193                                                      | 201                                                                                           | 394                        | 1,431                                                                         | \$6.35                                                         |
|                             | \$2,200.00     | Oct-23            | 20,277                                                                                                  | 9,108                                                                                              | 44.92                                                            | \$0.24                                                                | 102                                                      | 351                                                                                           | 453                        | 1,538                                                                         | \$4.86                                                         |
|                             | \$2,200.00     | Nov-23            | 21,231                                                                                                  | 9,840                                                                                              | 46.35                                                            | \$0.22                                                                | 132                                                      | 669                                                                                           | 801                        | 1,586                                                                         | \$2.75                                                         |
|                             | \$2,200.00     | Dec-23            | 21,047                                                                                                  | 10,661                                                                                             | 50.65                                                            | \$0.21                                                                | 231                                                      | 362                                                                                           | 593                        | 1,731                                                                         | \$3.71                                                         |
|                             | \$2,200.00     | Jan-24            | 31,235                                                                                                  | 16,552                                                                                             | 52.99                                                            | \$0.13                                                                | 254                                                      | 316                                                                                           | 570                        | 2,349                                                                         | \$3.86                                                         |
|                             | \$1,800.00     | Feb-24            | 32,510                                                                                                  | 16,415                                                                                             | 50.49                                                            | \$0.11                                                                | 225                                                      | 334                                                                                           | 559                        | 2,541                                                                         | \$3.22                                                         |
|                             | \$1,800.00     | Mar-24            | 26,383                                                                                                  | 13,632                                                                                             | 51.67                                                            | \$0.13                                                                | 280                                                      | 328                                                                                           | 608                        | 2,557                                                                         | \$2.96                                                         |
|                             | \$1,800.00     | Apr-24            | 29,220                                                                                                  | 16,328                                                                                             | 55.88                                                            | \$0.11                                                                | 383                                                      | 451                                                                                           | 834                        | 3,224                                                                         | \$2.16                                                         |
|                             | \$1,800.00     | May-24            | 25,864                                                                                                  | 14,227                                                                                             | 55.01                                                            | \$0.13                                                                | 408                                                      | 325                                                                                           | 733                        | 2,710                                                                         | \$2.46                                                         |
| TOTALS:                     | \$23,500.00    |                   | 290,757                                                                                                 | 143,358                                                                                            | 49.31                                                            | \$0.16                                                                | 2,693                                                    | 3,803                                                                                         | 6,496                      | 22,935                                                                        | \$3.62                                                         |