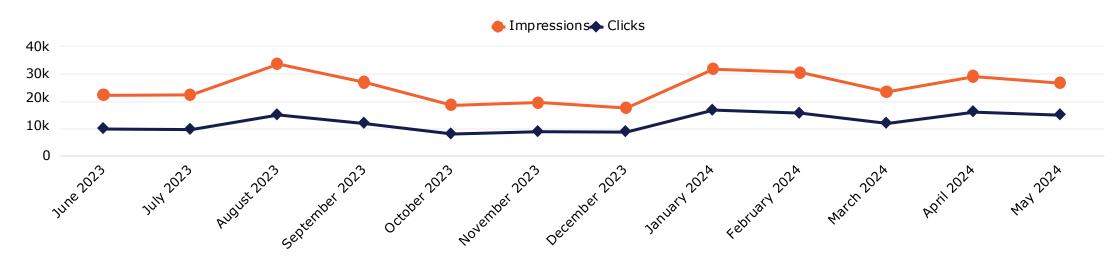

#### PPC Performance

|                             |                |                   |                                                                                                         |                                                                                                    | Click Through                                                    | Average                                                               |                                                          | Website                                                                                       | Total                      |                                                                               | Average Cost                                                   |
|-----------------------------|----------------|-------------------|---------------------------------------------------------------------------------------------------------|----------------------------------------------------------------------------------------------------|------------------------------------------------------------------|-----------------------------------------------------------------------|----------------------------------------------------------|-----------------------------------------------------------------------------------------------|----------------------------|-------------------------------------------------------------------------------|----------------------------------------------------------------|
|                             | Budget         | Date              | Impressions                                                                                             | Clicks                                                                                             | Rate                                                             | CPC                                                                   | Calls                                                    | Engagement                                                                                    | Leads                      | Web Events                                                                    | Per Contact                                                    |
| Wallace State PPC 2023-2024 | Monthly Budget | Date Campaign Ran | Number of times text<br>ad is shown when a<br>search is being done<br>on a search engine like<br>Google | Number of times<br>a person has<br>clicked on the<br>text ad,<br>generating a visit<br>to the site | Average click<br>through rate on<br>text ads for all<br>keywords | Average cost<br>per click<br>across all<br>keywords and<br>publishers | Number of calls<br>generated from<br>the PPC<br>campaign | Forms From<br>Landing Page<br>We Are Tracking<br>Completed, or<br>clicks to<br>apply/register | Calls +<br>Form<br>Submits | Total visits to<br>specific pages<br>we are<br>tracking<br>(summary<br>below) | Average cost pe<br>contact (calls,<br>end form<br>submissions) |
|                             | \$2,500.00     | Jul-23            | 20,305                                                                                                  | 8,879                                                                                              | 43.73                                                            | \$0.28                                                                | 189                                                      | 209                                                                                           | 398                        | 1,458                                                                         | \$6.28                                                         |
|                             | \$2,500.00     | Aug-23            | 25,972                                                                                                  | 11,409                                                                                             | 43.93                                                            | \$0.22                                                                | 296                                                      | 257                                                                                           | 553                        | 1,810                                                                         | \$4.52                                                         |
|                             | \$2,500.00     | Sep-23            | 36,713                                                                                                  | 16,307                                                                                             | 44.42                                                            | \$0.15                                                                | 193                                                      | 201                                                                                           | 394                        | 1,431                                                                         | \$6.35                                                         |
|                             | \$2,200.00     | Oct-23            | 20,277                                                                                                  | 9,108                                                                                              | 44.92                                                            | \$0.24                                                                | 102                                                      | 351                                                                                           | 453                        | 1,538                                                                         | \$4.86                                                         |
|                             | \$2,200.00     | Nov-23            | 21,231                                                                                                  | 9,840                                                                                              | 46.35                                                            | \$0.22                                                                | 132                                                      | 669                                                                                           | 801                        | 1,586                                                                         | \$2.75                                                         |
|                             | \$2,200.00     | Dec-23            | 21,047                                                                                                  | 10,661                                                                                             | 50.65                                                            | \$0.21                                                                | 231                                                      | 362                                                                                           | 593                        | 1,731                                                                         | \$3.71                                                         |
|                             | \$2,200.00     | Jan-24            | 31,235                                                                                                  | 16,552                                                                                             | 52.99                                                            | \$0.13                                                                | 254                                                      | 316                                                                                           | 570                        | 2,349                                                                         | \$3.86                                                         |
|                             | \$1,800.00     | Feb-24            | 32,510                                                                                                  | 16,415                                                                                             | 50.49                                                            | \$0.11                                                                | 225                                                      | 334                                                                                           | 559                        | 2,541                                                                         | \$3.22                                                         |
|                             | \$1,800.00     | Mar-24            | 26,383                                                                                                  | 13,632                                                                                             | 51.67                                                            | \$0.13                                                                | 280                                                      | 328                                                                                           | 608                        | 2,557                                                                         | \$2.96                                                         |
|                             | \$1,800.00     | Apr-24            | 29,220                                                                                                  | 16,328                                                                                             | 55.88                                                            | \$0.11                                                                | 383                                                      | 451                                                                                           | 834                        | 3,224                                                                         | \$2.16                                                         |
|                             | \$1,800.00     | May-24            | 25,864                                                                                                  | 14,227                                                                                             | 55.01                                                            | \$0.13                                                                | 408                                                      | 325                                                                                           | 733                        | 2,710                                                                         | \$2.46                                                         |
| TOTALS:                     | \$23,500.00    |                   | 290,757                                                                                                 | 143,358                                                                                            | 49.31                                                            | \$0.16                                                                | 2,693                                                    | 3,803                                                                                         | 6,496                      | 22,935                                                                        | \$3.62                                                         |