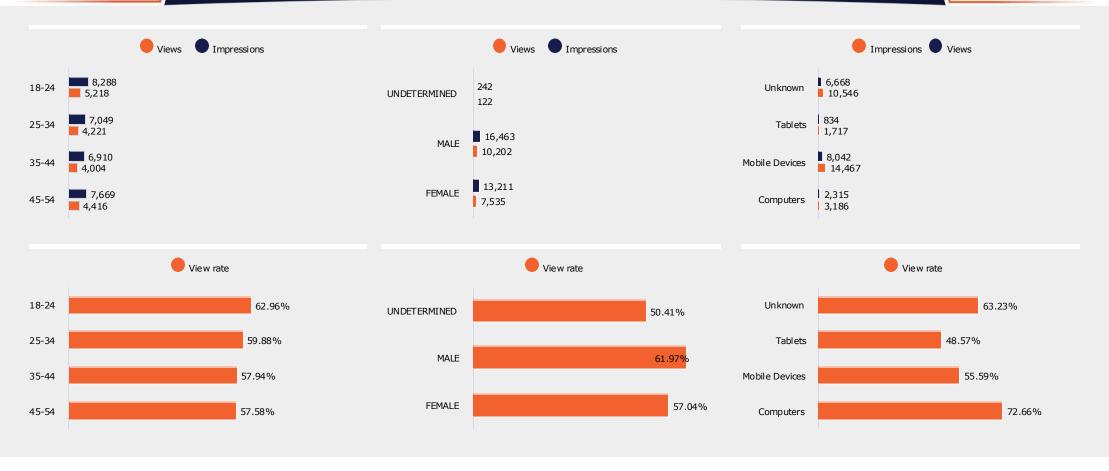

|
| Wallace 2023 Pre Roll<br>General 30 Spanish<br>Subtitles v2 | 2,687       | 1,867  | 69.48%    | 0      | 88.51%    | 78.73%    | 73.53%    | 70.13%                                |
| Wallace 2022 Spanish<br>Pre Roll Adult CTE 30               | 1,325       | 937    | 70.72%    | 1      | 88.11%    | 78.53%    | 74.15%    | 71.12%                                |
| Wallace 2022 Spanish<br>Pre Roll HS 30                      | 1,195       | 823    | 68.87%    | 0      | 87.84%    | 78.29%    | 74.03%    | 70.32%                                |
| Total                                                       | 29,916      | 17,859 | 59.70%    | 24     | 95.87%    | 76.92%    | 66.25%    | 59.94%                                |



### YouTube Performance





| Device Type    | 25%    | 50%    | 75%    | 100%   |
|----------------|--------|--------|--------|--------|
| Computers      | 94.80% | 85.96% | 79.85% | 75.97% |
| Mobile Devices | 95.86% | 74.73% | 62.82% | 55.43% |
| Tablets        | 97.40% | 77.22% | 60.70% | 48.31% |
| Unknown        | 96.00% | 77.24% | 67.89% | 63.33% |

| Age Range | 25%    | 50%    | 75%    | 100%   |
|-----------|--------|--------|--------|--------|
| 18-24     | 95.74% | 77.57% | 68.28% | 63.01% |
| 25-34     | 96.29% | 76.82% | 66.59% | 60.27% |
| 35-44     | 95.92% | 76.37% | 64.93% | 58.22% |
| 45-54     | 95.62% | 76.71% | 64.83% | 57.77% |

| Gender     | 25%    | 50%    | 75%    | 100%   |
|------------|--------|--------|--------|--------|
| FEMALE     | 96.27% | 76.46% | 64.34% | 57.25% |
| MALE